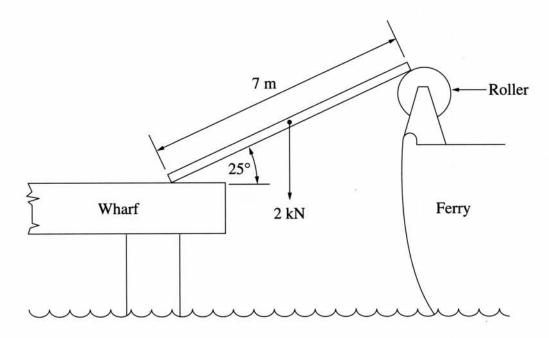

## Question 18 (continued)

(c) A loading ramp between a ferry and a wharf is shown. The ramp has a weight of 2 kN and a coefficient of static friction with the wharf of 0.2. There is no friction at the roller support.

3

Sketch a free-body diagram of the ramp. Show whether the ramp will slip or remain static for these conditions.

End of paper