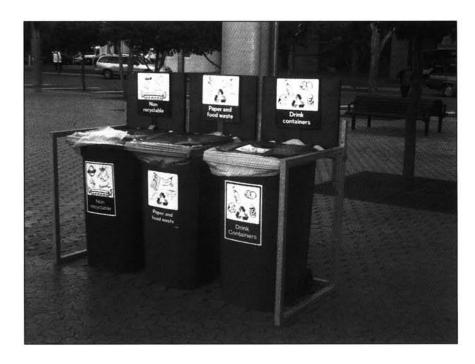

| To forming process involves costing                                                                                                                                                                                                                                                                                                                                                                                                                                                                                                                                                                                                                                                                                                                                                                                                                                                                                                                                                                                                                                                                                                                                                                                                                                                                                                                                                                                                                                                                                                                                                                                                                                                                                                                                                                                                                                                                                                                                                                                                                                                                                            |
|--------------------------------------------------------------------------------------------------------------------------------------------------------------------------------------------------------------------------------------------------------------------------------------------------------------------------------------------------------------------------------------------------------------------------------------------------------------------------------------------------------------------------------------------------------------------------------------------------------------------------------------------------------------------------------------------------------------------------------------------------------------------------------------------------------------------------------------------------------------------------------------------------------------------------------------------------------------------------------------------------------------------------------------------------------------------------------------------------------------------------------------------------------------------------------------------------------------------------------------------------------------------------------------------------------------------------------------------------------------------------------------------------------------------------------------------------------------------------------------------------------------------------------------------------------------------------------------------------------------------------------------------------------------------------------------------------------------------------------------------------------------------------------------------------------------------------------------------------------------------------------------------------------------------------------------------------------------------------------------------------------------------------------------------------------------------------------------------------------------------------------|
| in a man would this gives every product                                                                                                                                                                                                                                                                                                                                                                                                                                                                                                                                                                                                                                                                                                                                                                                                                                                                                                                                                                                                                                                                                                                                                                                                                                                                                                                                                                                                                                                                                                                                                                                                                                                                                                                                                                                                                                                                                                                                                                                                                                                                                        |
| the some smooth Roish.                                                                                                                                                                                                                                                                                                                                                                                                                                                                                                                                                                                                                                                                                                                                                                                                                                                                                                                                                                                                                                                                                                                                                                                                                                                                                                                                                                                                                                                                                                                                                                                                                                                                                                                                                                                                                                                                                                                                                                                                                                                                                                         |
| The state of the s |
|                                                                                                                                                                                                                                                                                                                                                                                                                                                                                                                                                                                                                                                                                                                                                                                                                                                                                                                                                                                                                                                                                                                                                                                                                                                                                                                                                                                                                                                                                                                                                                                                                                                                                                                                                                                                                                                                                                                                                                                                                                                                                                                                |