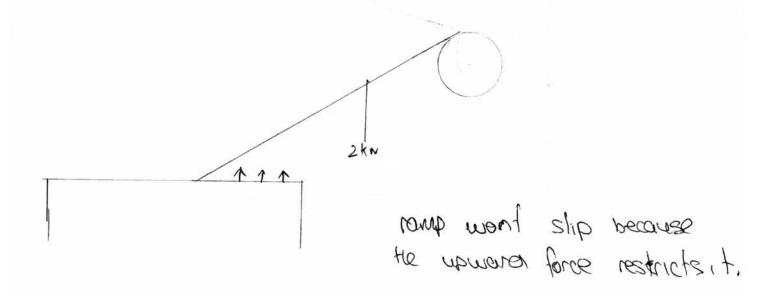

3

Sketch a free-body diagram of the ramp. Show whether the ramp will slip or remain static for these conditions.

End of paper